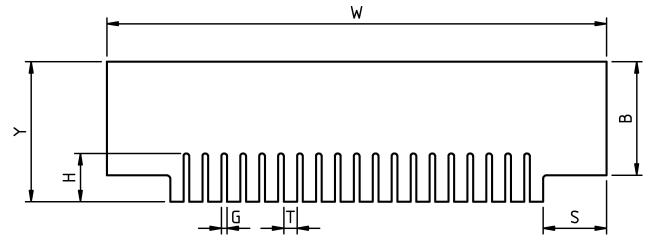

## Specify the Dimensions

| Quantity | # of Teeth | В | G | н | S | т | w | Y | Thickness <sup>1</sup> |
|----------|------------|---|---|---|---|---|---|---|------------------------|
|          |            |   |   |   |   |   |   |   |                        |
|          |            |   |   |   |   |   |   |   |                        |
|          |            |   |   |   |   |   |   |   |                        |